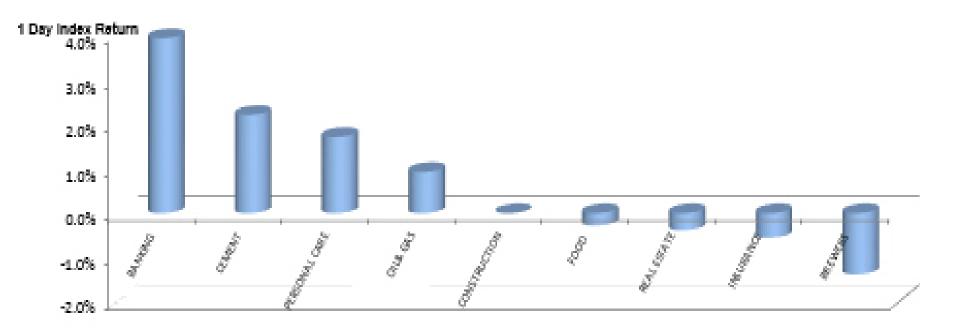

## Index Performance

|                            |              |        |         |         |            |            |         | 52 Wk      |           |
|----------------------------|--------------|--------|---------|---------|------------|------------|---------|------------|-----------|
|                            |              | 1 Wk   | 3 Month | 6 Month |            |            | 52 Wk   | Volatility | 52 Wk Max |
| ARM Sector Indices         | 1 Day Return | Return | Return  | Return  | QTD Return | YTD Return | Return  | (SD)       | Drawdown  |
| BANKING                    | 3.93%        | -1.00% | 34.97%  | 66.79%  | 11.64%     | 69.10%     | 65.36%  | 1.30%      | -3.44%    |
| BREWERS                    | -1.37%       | -5.01% | 26.08%  | 57.34%  | 12.32%     | 22.81%     | 28.59%  | 1.63%      | -5.71%    |
| CEMENT                     | 2.21%        | -6.23% | 36.99%  | 33.96%  | 10.21%     | 30.52%     | 21.41%  | 1.94%      | -7.37%    |
| PERSONAL CARE              | 1.71%        | 0.62%  | 34.52%  | 52.52%  | 19.31%     | 45.66%     | 26.56%  | 1.78%      | -6.62%    |
| CONSTRUCTION               | 0.00%        | 0.00%  | -6.85%  | -4.36%  | -2.75%     | -4.69%     | -19.07% | 1.35%      | -7.23%    |
| FOOD                       | -0.28%       | -0.53% | 43.12%  | 81.61%  | 28.62%     | 44.76%     | 41.43%  | 1.33%      | -3.50%    |
| INSURANCE                  | -0.55%       | -0.85% | 5.60%   | 8.23%   | 0.21%      | 4.19%      | 3.20%   | 0.45%      | -1.49%    |
| OIL& GAS                   | 0.93%        | -5.69% | -16.81% | -4.96%  | -9.49%     | -15.13%    | -20.77% | 1.79%      | -5.64%    |
| REAL ESTATE                | -0.38%       | -0.60% | 2.95%   | 2.26%   | -0.14%     | 0.36%      | -2.08%  | 0.22%      | -0.98%    |
| ARM Capitalisation Indices |              |        |         |         |            |            |         |            |           |
| Large Cap (Top 10%)        | 1.89%        | -3.43% | 33.97%  | 50.55%  | 12.96%     | 40.64%     | 37.78%  | 1.07%      | -3.16%    |
| Mid Cap (Mid 30%)          | -0.17%       | -2.18% | 14.91%  | 21.59%  | -0.05%     | 20.82%     | 12.78%  | 0.63%      | -1.89%    |
| Small Cap (Bottom 60%)     | 5.64%        | 4.67%  | -15.85% | -19.12% | -15.26%    | -23.53%    | -27.98% | 1.68%      | -9.34%    |