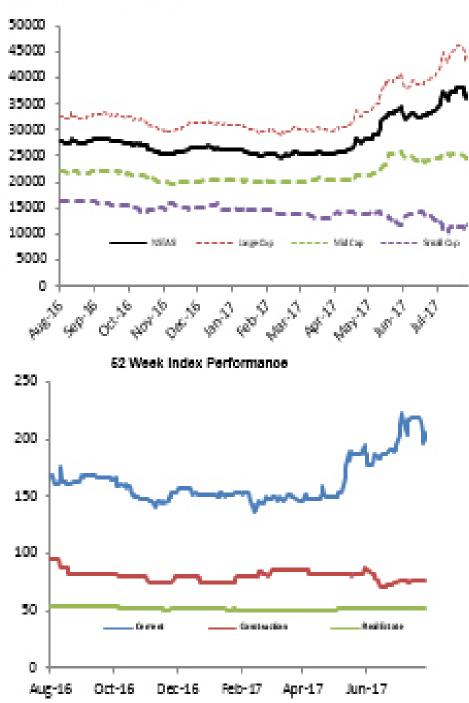

## Index Performance

|                            |              |        |         |         |            |            |         | 52 Wk      |           |
|----------------------------|--------------|--------|---------|---------|------------|------------|---------|------------|-----------|
|                            |              | 1 Wk   | 3 Month | 6 Month |            |            | 52 Wk   | Volatility | 52 Wk Max |
| ARM Sector Indices         | 1 Day Return | Return | Return  | Return  | QTD Return | YTD Return | Return  | (SD)       | Drawdown  |
| BANKING                    | 3.93%        | -1.00% | 34.97%  | 66.79%  | 11.64%     | 69.10%     | 65.36%  | 1.30%      | -3.44%    |
| BREWERS                    | -1.37%       | -5.01% | 26.08%  | 57.34%  | 12.32%     | 22.81%     | 28.59%  | 1.63%      | -5.71%    |
| CEMENT                     | 2.21%        | -6.23% | 36.99%  | 33.96%  | 10.21%     | 30.52%     | 21.41%  | 1.94%      | -7.37%    |
| PERSONAL CARE              | 1.71%        | 0.62%  | 34.52%  | 52.52%  | 19.31%     | 45.66%     | 26.56%  | 1.78%      | -6.62%    |
| CONSTRUCTION               | 0.00%        | 0.00%  | -6.85%  | -4.36%  | -2.75%     | -4.69%     | -19.07% | 1.35%      | -7.23%    |
| FOOD                       | -0.28%       | -0.53% | 43.12%  | 81.61%  | 28.62%     | 44.76%     | 41.43%  | 1.33%      | -3.50%    |
| INSURANCE                  | -0.55%       | -0.85% | 5.60%   | 8.23%   | 0.21%      | 4.19%      | 3.20%   | 0.45%      | -1.49%    |
| OIL& GAS                   | 0.93%        | -5.69% | -16.81% | -4.96%  | -9.49%     | -15.13%    | -20.77% | 1.79%      | -5.64%    |
| REAL ESTATE                | -0.38%       | -0.60% | 2.95%   | 2.26%   | -0.14%     | 0.36%      | -2.08%  | 0.22%      | -0.98%    |
| ARM Capitalisation Indices |              |        |         |         |            |            |         |            |           |
| Large Cap (Top 10%)        | 1.89%        | -3.43% | 33.97%  | 50.55%  | 12.96%     | 40.64%     | 37.78%  | 1.07%      | -3.16%    |
| Mid Cap (Mid 30%)          | -0.17%       | -2.18% | 14.91%  | 21.59%  | -0.05%     | 20.82%     | 12.78%  | 0.63%      | -1.89%    |
| Small Cap (Bottom 60%)     | 5.64%        | 4.67%  | -15.85% | -19.12% | -15.26%    | -23.53%    | -27.98% | 1.68%      | -9.34%    |