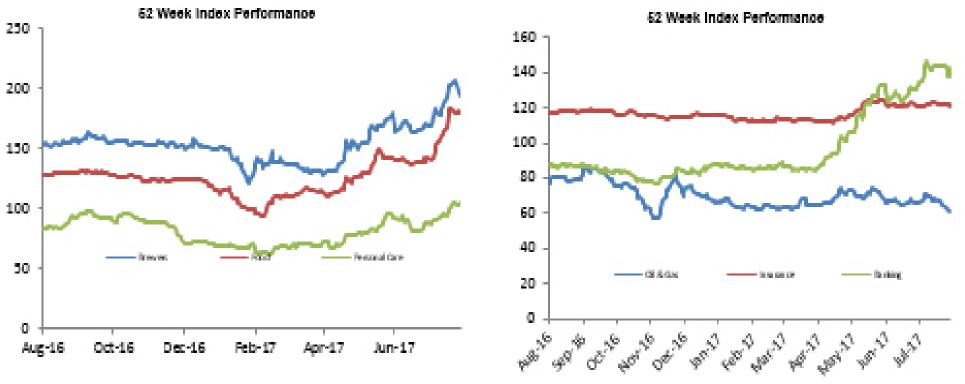

## Index Performance

|                            |              |        |         |         |            |            |         | 52 Wk      |           |
|----------------------------|--------------|--------|---------|---------|------------|------------|---------|------------|-----------|
|                            |              | 1 Wk   | 3 Month | 6 Month |            |            | 52 Wk   | Volatility | 52 Wk Max |
| ARM Sector Indices         | 1 Day Return | Return | Return  | Return  | QTD Return | YTD Return | Return  | (SD)       | Drawdown  |
| BANKING                    | 3.93%        | -1.00% | 34.97%  | 66.79%  | 11.64%     | 69.10%     | 65.36%  | 1.30%      | -3.44%    |
| BREWERS                    | -1.37%       | -5.01% | 26.08%  | 57.34%  | 12.32%     | 22.81%     | 28.59%  | 1.63%      | -5.71%    |
| CEMENT                     | 2.21%        | -6.23% | 36.99%  | 33.96%  | 10.21%     | 30.52%     | 21.41%  | 1.94%      | -7.37%    |
| PERSONAL CARE              | 1.71%        | 0.62%  | 34.52%  | 52.52%  | 19.31%     | 45.66%     | 26.56%  | 1.78%      | -6.62%    |
| CONSTRUCTION               | 0.00%        | 0.00%  | -6.85%  | -4.36%  | -2.75%     | -4.69%     | -19.07% | 1.35%      | -7.23%    |
| FOOD                       | -0.28%       | -0.53% | 43.12%  | 81.61%  | 28.62%     | 44.76%     | 41.43%  | 1.33%      | -3.50%    |
| INSURANCE                  | -0.55%       | -0.85% | 5.60%   | 8.23%   | 0.21%      | 4.19%      | 3.20%   | 0.45%      | -1.49%    |
| OIL& GAS                   | 0.93%        | -5.69% | -16.81% | -4.96%  | -9.49%     | -15.13%    | -20.77% | 1.79%      | -5.64%    |
| REAL ESTATE                | -0.38%       | -0.60% | 2.95%   | 2.26%   | -0.14%     | 0.36%      | -2.08%  | 0.22%      | -0.98%    |
| ARM Capitalisation Indices |              |        |         |         |            |            |         |            |           |
| Large Cap (Top 10%)        | 1.89%        | -3.43% | 33.97%  | 50.55%  | 12.96%     | 40.64%     | 37.78%  | 1.07%      | -3.16%    |
| Mid Cap (Mid 30%)          | -0.17%       | -2.18% | 14.91%  | 21.59%  | -0.05%     | 20.82%     | 12.78%  | 0.63%      | -1.89%    |
| Small Cap (Bottom 60%)     | 5.64%        | 4.67%  | -15.85% | -19.12% | -15.26%    | -23.53%    | -27.98% | 1.68%      | -9.34%    |